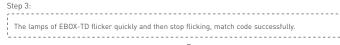

## Step 3:

The lamps of EBOX-TD flicker quickly and then stop flicking, match code successfully.