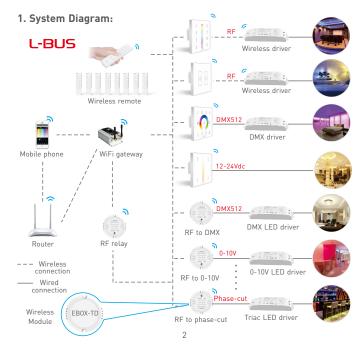

# LTECH

EBOX-TD wireless module applies L-BUS wireless communication protocol and converts it into trailing edge dimming signal through RF wireless communication technology, which is used together with LTECH Triac LED driver and compatible with all Triac series products in the market. Rely on L-BUS wireless technology application, it has removed the complex cabling procedure and expensive technical commissioning fee, to make it more easier for new or retrofit installations.