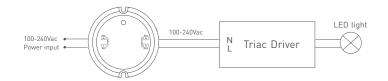

tallations.

## 2. Technical Specs:

### EBOX-TD Wireless Module

| Input Voltage:   | 100~240Vac          | Working Temp.: | Ta:-30℃~55℃ Tc:65℃ |
|------------------|---------------------|----------------|--------------------|
| Frequency Range: | 50/60Hz             | Dimensions:    | L55×W55×H21(mm)    |
| Wireless Signal: | RF 2.4GHz           | Package Size:  | L65×W65×H26(mm)    |
| Dimming Mode:    | Trailing edge (ELV) | Weight(G.W.):  | 70g                |
| Working Current: | Max. 1.2A           |                |                    |

Load Power: Incandescent lamp or high-voltage halogen lamp: 100W(100V), 200W(200V) Dimming LEDs: Max. 150W

## 3. Product Size:

Unit: mm







EBOX-TD Wireless Module

## 4. Wiring Diagram:

### 4.1 Connect to lamps:



4.2 Connect to drivers:



# LTECH

E.g.:

EBOX-TD Wireless Module

# LTECH

ID learning

button

### 5. Match Code and Clear Code:

### Match Code (ID learning button method):

#### Step 1:

Short press "ID learning button" on EBOX-TD, the lamps flicker, please complete step 2 in 15 seconds.

#### Step 2:

Match up with F1 remote: Long press On/Off key on F1.

Match up with EX1/EX5 panel:

\* Please do it when panel is power-on.

Long press On/Off key on the

panel, then press any key on

EX1 panel (or the matching

zone key on EX5).

## Match up with RC4-RF-B remote:

Long press the matching zone's On key on RC4-RF-B.

#### Match up with 106 gateway:

Turn on APP, click "ZONE" key to enter "zone set" interface, click the right top "MATCH" key, then operate following the prompts.

LTECH

## Step 3:

The lamps of