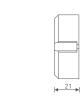

## 3. Product Size:

Unit: mm

EBOX-TD Wireless Module

### EBOX-TD Wireless Module

| Input Voltage:   | 100~240Vac          | Working Temp.: | Ta:-30℃~55℃ Tc:65℃ |
|------------------|---------------------|----------------|--------------------|
| Frequency Range: | 50/60Hz             | Dimensions:    | L55×W55×H21(mm)    |
| Wireless Signal: | RF 2.4GHz           | Package Size:  | L65×W65×H26(mm)    |
| Dimming Mode:    | Trailing edge (ELV) | Weight(G.W.):  | 70g                |
| Working Current: | Max. 1.2A           |                |                    |