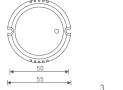

## 3. Product Size:

Unit: mm

EBOX-TD Wireless Module

### EBOX-TD Wireless Module

| Input Voltage:   | 100~240Vac          | Working Temp.: | Ta:-30℃~55℃ Tc:65℃ |
|------------------|---------------------|----------------|--------------------|
| Frequency Range: | 50/60Hz             | Dimensions:    | L55×W55×H21(mm)    |
| Wireless Signal: | RF 2.4GHz           | Package Size:  | L65×W65×H26(mm)    |
| Dimming Mode:    | Trailing edge (ELV) | Weight(G.W.):  | 70g                |
| Working Current: | Max. 1.2A           |                |                    |