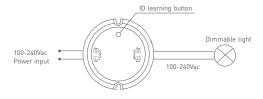

### 4.1 Connect to lamps:

4.2 Connect to drivers:

# LTECH

ID learning

button